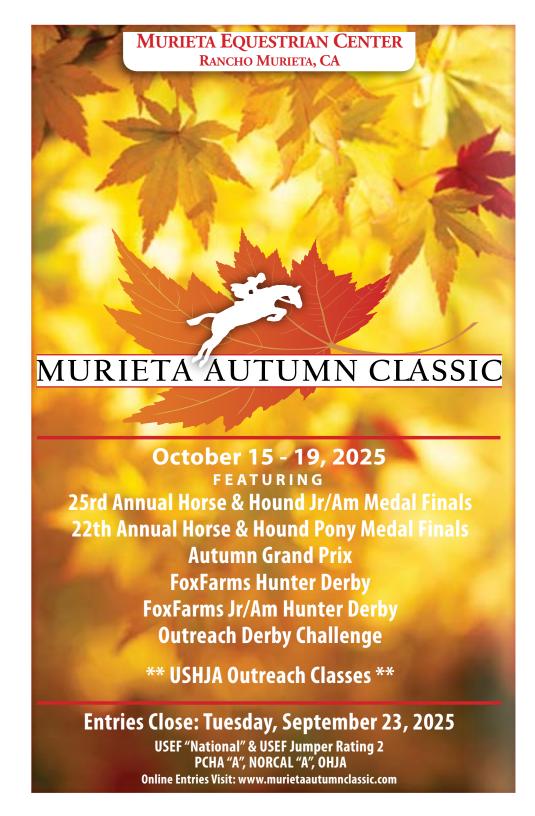

# MURIETA EQUESTRIAN CENTER RANCHO MURIETA, CA

# **USHJA Outreach Sections**

Outreach .60m - .65m Jumpers Outreach .70m .75m Jumpers Outreach .80m - .85m Jumpers Outreach .90m - .95m Jumpers Outreach X-Rail Hunter Outreach Walk-Trot Outreach SS/LS Stirrup Hunters 2' Outreach Open Hunters 2'3 Outreach Hunters Ir/Am 2'3 Outreach Open Hunters 2'6 Outreach Hunters Jr/Am 2'6 Outreach Open Hunters 2'9 Outreach Hunters Jr/Am 2'9 Outreach Open Hunters 3' Outreach Equitation Jr/Am 2' Outreach Equitation Jr/Am 2'3 Outreach Equitation Ir/Am 2'6 Outreach Equitation Jr/Am 2'9