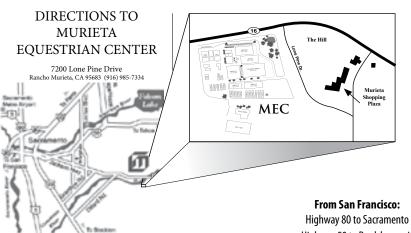

#### Mail Entries to: **SAHJA Winter Classics**

P.O. Box 1402 - Rancho Murieta, CA 95683

Please send separate checks for each show and payable to:

FoxFarms, Inc.